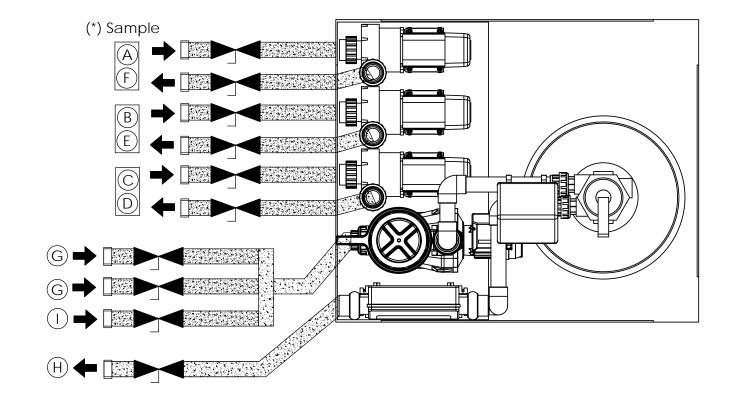

(\*) Massage Pump can be installed on each Massage Circuits specified, depending on the layout of the installation

Circuits:

A (Suction) - F (Return)

B (Suction) - E (Return)

(C)(Suction) - (D) (Return)

|        | Α                         | Suction-Water Massage Pump                | Ø63 FEMALE SOCKET       |  |  |
|--------|---------------------------|-------------------------------------------|-------------------------|--|--|
|        | В                         | Suction-Water Massage Pump                | $\phi$ 63 FEMALE SOCKET |  |  |
| С      |                           | Suction-Water Massage Pump                | $\phi$ 63 FEMALE SOCKET |  |  |
| D      | Return-Water Massage Pump | $\emptyset$ 63 FEMALE SOCKET              |                         |  |  |
|        | E                         | Return-Water Massage Pump                 | $\phi$ 63 FEMALE SOCKET |  |  |
|        | F                         | Return-Water Massage Pump                 | $\phi$ 63 FEMALE SOCKET |  |  |
| G<br>H |                           | Suction/Return-Filtration Pump Bottom Spa | Ø50 FEMALE SOCKET       |  |  |
|        |                           | Return-Filtration Pump Inlets             | $\phi$ 50 FEMALE SOCKET |  |  |
|        | I                         | Filter Pump Suction Vacuum Cleaner        | Ø50 FEMALE SOCKET       |  |  |