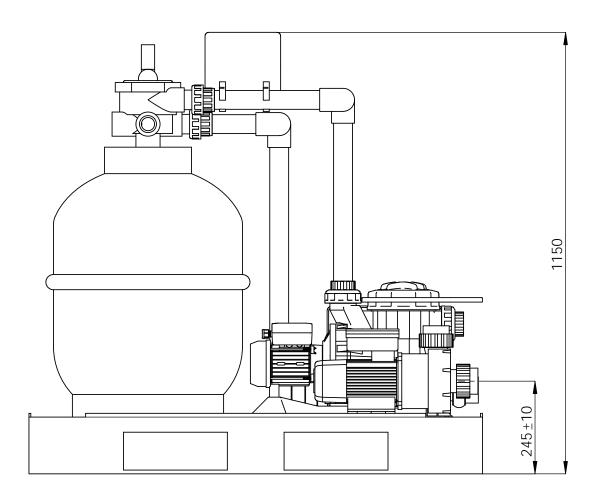

To fill the sand filter it's necessary to leave free 60cm on the top of the filter.

| 01                                                        | 07/10/2015                                                                                                                                                                          | I.Pozo  | Modification Filtration Return (H) |                    |             |         |             |
|-----------------------------------------------------------|-------------------------------------------------------------------------------------------------------------------------------------------------------------------------------------|---------|------------------------------------|--------------------|-------------|---------|-------------|
| 00                                                        | 30/09/2015                                                                                                                                                                          | I.Pozo  | Creation                           |                    |             |         |             |
| Change No.                                                | Date                                                                                                                                                                                | Name    | Modification                       |                    |             |         |             |
| Remarks Dimensions in mm. General Tolerances +/- 10mm     |                                                                                                                                                                                     |         |                                    | COMMERCIAL DRAWING |             |         |             |
| Drawn                                                     | 30/09/2015                                                                                                                                                                          | I.Pozo  |                                    |                    | Part Number | Rev.    | First Angle |
| Checked                                                   |                                                                                                                                                                                     | V.Saiz  | IDED                               | CDA                |             |         | Projection  |
| Scale 1:10 General Tolerance Sheet 1/2 DIN 7168 ISO 2768g |                                                                                                                                                                                     | IBERSPA |                                    | 64972              | 01          | 1       |             |
|                                                           |                                                                                                                                                                                     |         |                                    |                    |             | 7 \$    |             |
| Property                                                  | Property of IBERSPA S.L. Avda. Plà d'Urgell 2-8 25200 Cervera, Spain. Don't use without permission. Keep this information confidential and use it solely for the permitted purpose. |         |                                    |                    |             | irpose. |             |