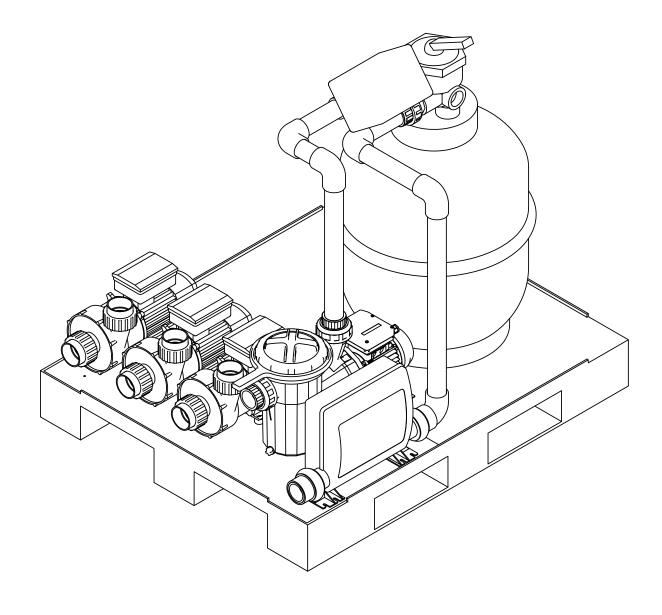

Connection pipes of: pump to filter and filter to heater are not included.

To fill the sand filter it's necessary to leave free 60cm on the top of the filter.

| 01                   | 07/10/2015          | I.Pozo       | Modification Filtration Return (H) |                    |             |      |             |
|----------------------|---------------------|--------------|------------------------------------|--------------------|-------------|------|-------------|
| 00                   | 30/09/2015          | I.Pozo       | Creation                           |                    |             |      |             |
| Change No.           | Date                | Name         | Modification                       |                    |             |      |             |
| Remarks<br>Dimension | ons in mm. Ge       | eneral Toler | ances +/- 10mm                     | COMMERCIAL DRAWING |             |      |             |
| Drawn                | 30/09/2015          | I.Pozo       |                                    |                    | Part Number | Rev. | First Angle |
| Checked              |                     | V.Saiz       | IDED                               | CDA                |             |      | Projection  |
| Scale 1:15           | Contoral Foloration |              | IBERSPA                            |                    | 64972       | 01   | 1 4 +       |
| Sheet 2/2            | DIN 7168 IS         | SO 2768g     |                                    |                    |             |      | Ι ~ Ψ       |