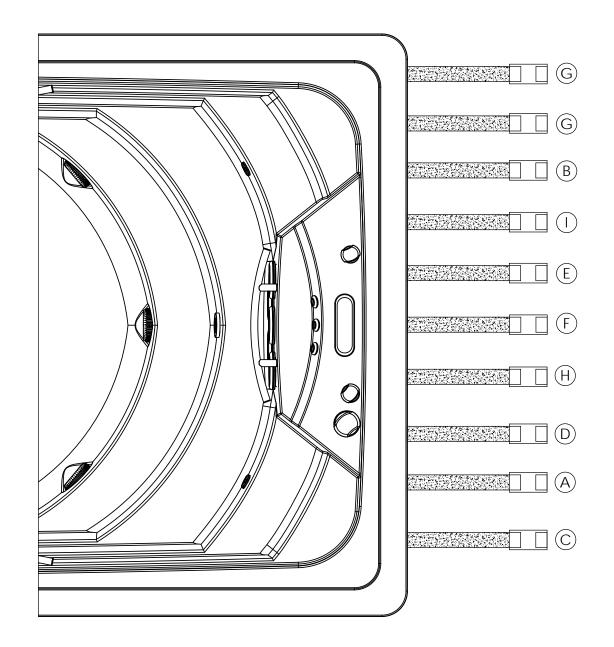

(\*) Massage Pump can be installed on each Massage Circuits specified, depending on the layout of the installation

Circuits:

A (Suction) - F (Return)

B (Suction) - E (Return)

(C)(Suction) - (D) (Return)

|        | Α                         | Suction-Water Massage Pump                | Ø63 FEMALE SOCKET       |  |  |
|--------|---------------------------|-------------------------------------------|-------------------------|--|--|
|        | В                         | Suction-Water Massage Pump                | $\phi$ 63 FEMALE SOCKET |  |  |
| С      |                           | Suction-Water Massage Pump                | $\phi$ 63 FEMALE SOCKET |  |  |
| D      | Return-Water Massage Pump | $\emptyset$ 63 FEMALE SOCKET              |                         |  |  |
|        | E                         | Return-Water Massage Pump                 | $\phi$ 63 FEMALE SOCKET |  |  |
|        | F                         | Return-Water Massage Pump                 | $\phi$ 63 FEMALE SOCKET |  |  |
| G<br>H |                           | Suction/Return-Filtration Pump Bottom Spa | Ø50 FEMALE SOCKET       |  |  |
|        |                           | Return-Filtration Pump Inlets             | $\phi$ 50 FEMALE SOCKET |  |  |
|        | I                         | Filter Pump Suction Vacuum Cleaner        | Ø50 FEMALE SOCKET       |  |  |