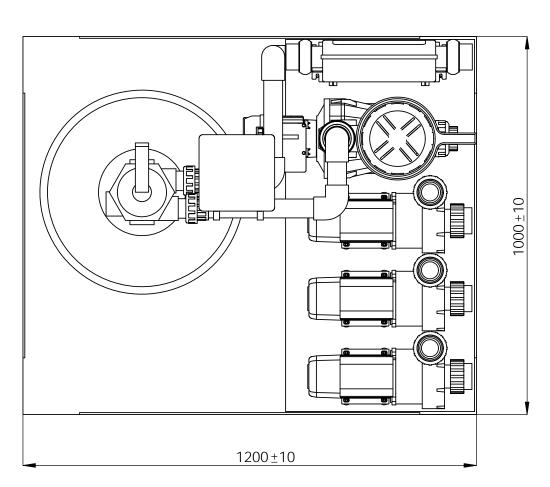

To fill the sand filter it's necessary to leave free 60cm on the top of the filter.

| 01                                                        | 07/10/2015                                                                                                                                                                          | I.Pozo  | Modification Filtration Return (H) |                    |             |         |             |
|-----------------------------------------------------------|-------------------------------------------------------------------------------------------------------------------------------------------------------------------------------------|---------|------------------------------------|--------------------|-------------|---------|-------------|
| 00                                                        | 30/09/2015                                                                                                                                                                          | I.Pozo  | Creation                           |                    |             |         |             |
| Change No.                                                | Date                                                                                                                                                                                | Name    | Modification                       |                    |             |         |             |
| Remarks Dimensions in mm. General Tolerances +/- 10mm     |                                                                                                                                                                                     |         |                                    | COMMERCIAL DRAWING |             |         |             |
| Drawn                                                     | 30/09/2015                                                                                                                                                                          | I.Pozo  |                                    |                    | Part Number | Rev.    | First Angle |
| Checked                                                   |                                                                                                                                                                                     | V.Saiz  | IDED                               | CDA                |             |         | Projection  |
| Scale 1:10 General Tolerance Sheet 1/2 DIN 7168 ISO 2768g |                                                                                                                                                                                     | IBERSPA |                                    | 64972              | 01          | 1       |             |
|                                                           |                                                                                                                                                                                     |         |                                    |                    |             | 7 \$    |             |
| Property                                                  | Property of IBERSPA S.L. Avda. Plà d'Urgell 2-8 25200 Cervera, Spain. Don't use without permission. Keep this information confidential and use it solely for the permitted purpose. |         |                                    |                    |             | irpose. |             |