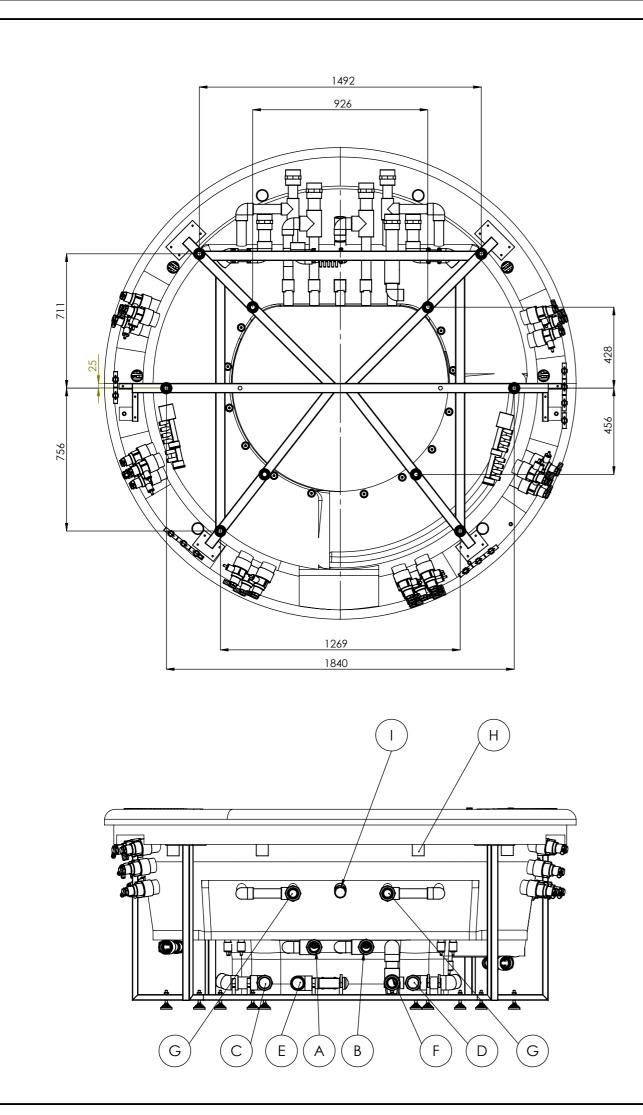

| А | Suction-Water Massage Pump 1              | 2"BSP FEMALE THREAD   |
|---|-------------------------------------------|-----------------------|
| В | Suction-Water Massage Pump 2              | 2"BSP FEMALE THREAD   |
| С | Jets-Water Massage Pump 1                 | 2"BSP FEMALE THREAD   |
| D | Jets-Water Massage Pump 2                 | 2"BSP FEMALE THREAD   |
| Е | Return-Air Massage                        | 2"BSP FEMALE THREAD   |
| F | Suction/Return-Filtration Pump Bottom Spa | 2"BSP FEMALE THREAD   |
| G | Return-Filtration Pump Inlets             | 2"BSP FEMALE THREAD   |
| Н | Overflow Drains (8x)                      | otin 63 FEMALE SOCKET |
| I | Light                                     |                       |