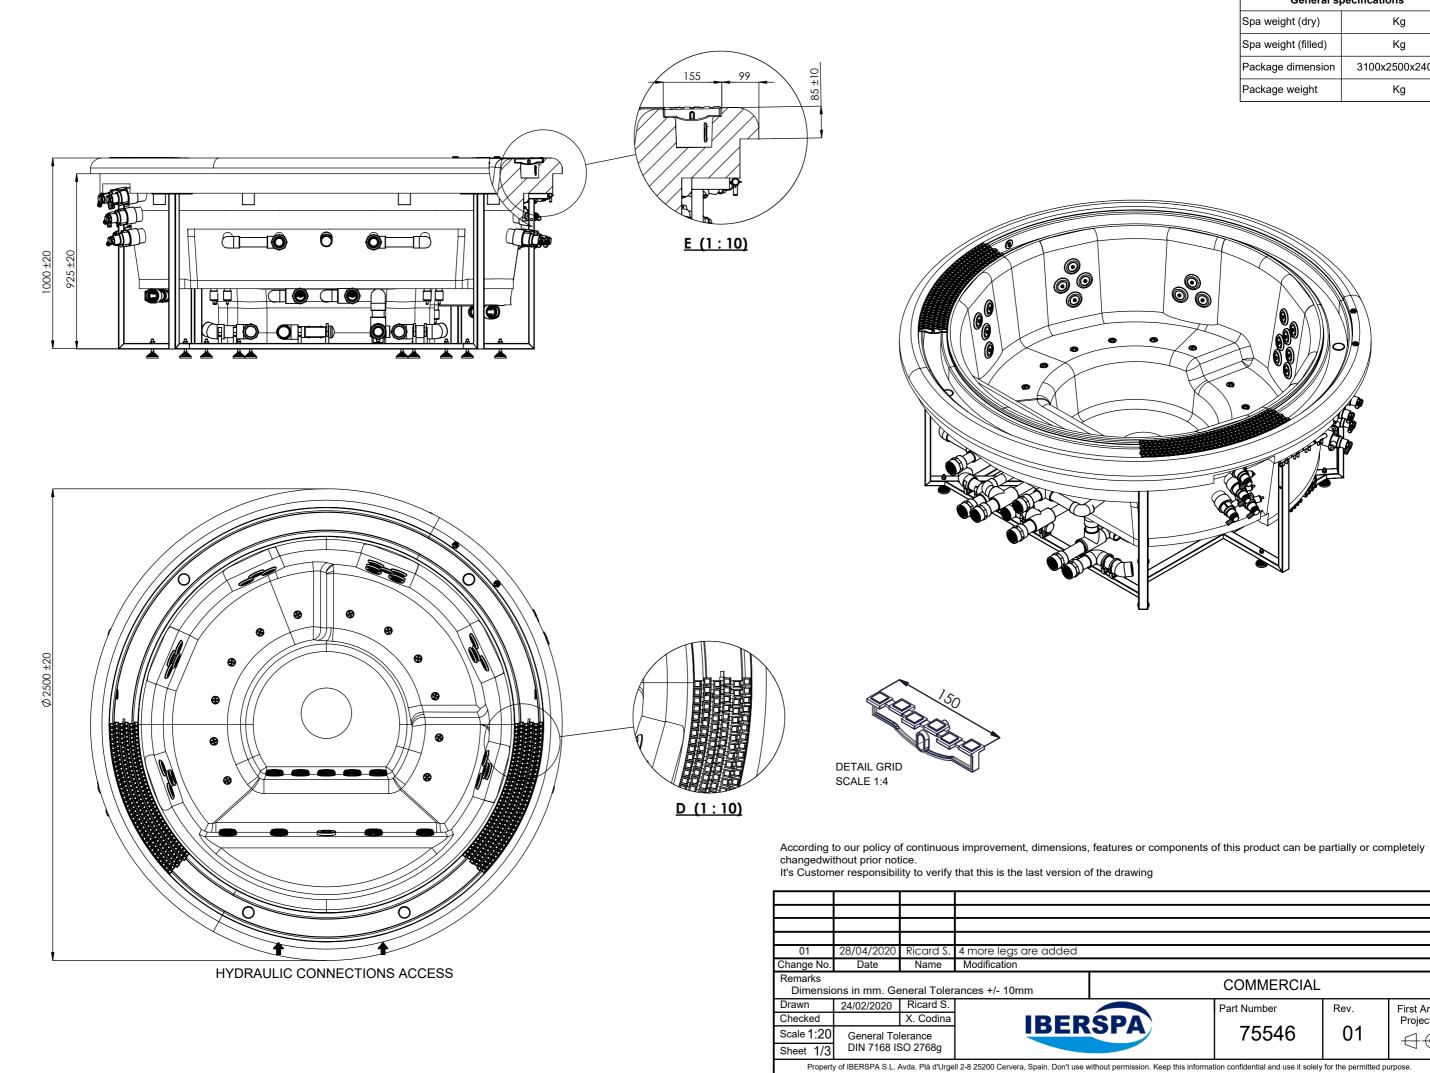

| General specifications |                |  |
|------------------------|----------------|--|
| Spa weight (dry)       | Kg             |  |
| Spa weight (filled)    | Kg             |  |
| Package dimension      | 3100x2500x2400 |  |
| Package weight         | Kg             |  |

WARNING:

According to our policy of continuous improvement, dimensions, features or components of this product can be partially or completely changedwithout prior notice. It's Customer responsibility to verify that this is the last version of the drawing

| 01                                                                              | 28/04/2020         | Ricard S.    | 4 more legs are added |  |
|---------------------------------------------------------------------------------|--------------------|--------------|-----------------------|--|
| Change No.                                                                      | Date               | Name         | Modification          |  |
| Remarks                                                                         |                    |              |                       |  |
| Dimensi                                                                         | ons in mm. Ge      | eneral Toler | ances +/- 10mm        |  |
| Drawn                                                                           | 28/02/2020         | Ricard S.    |                       |  |
| Checked                                                                         |                    | X. Codina    | IBER                  |  |
| Scale 1:20                                                                      | General To         | lerance      | IDEN                  |  |
| Sheet 2/3                                                                       | DIN 7168 ISO 2768g |              |                       |  |
| Property of IBERSPA S.L. Avda. Plà d'Urgell 2-8 25200 Cervera, Spain. Don't use |                    |              |                       |  |