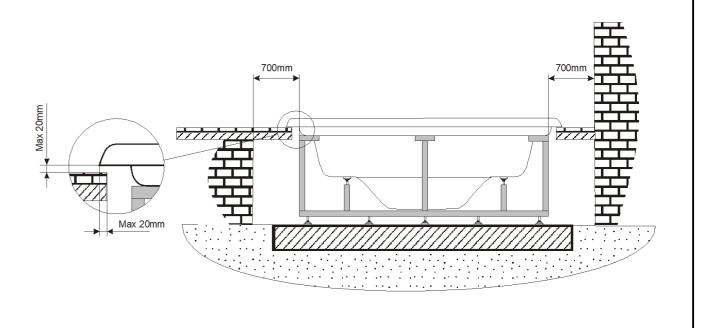

It's essential to keep a minimum clearance access of **700mm** all around. Minimum depth of spa hole **975** mm.

| COMMERCIAL                                                                                          |                      |            |                           |  |
|-----------------------------------------------------------------------------------------------------|----------------------|------------|---------------------------|--|
| RSPA                                                                                                | Part Number<br>75546 | Rev.<br>01 | First Angle<br>Projection |  |
| without permission. Keep this information confidential and use it solely for the permitted purpose. |                      |            |                           |  |