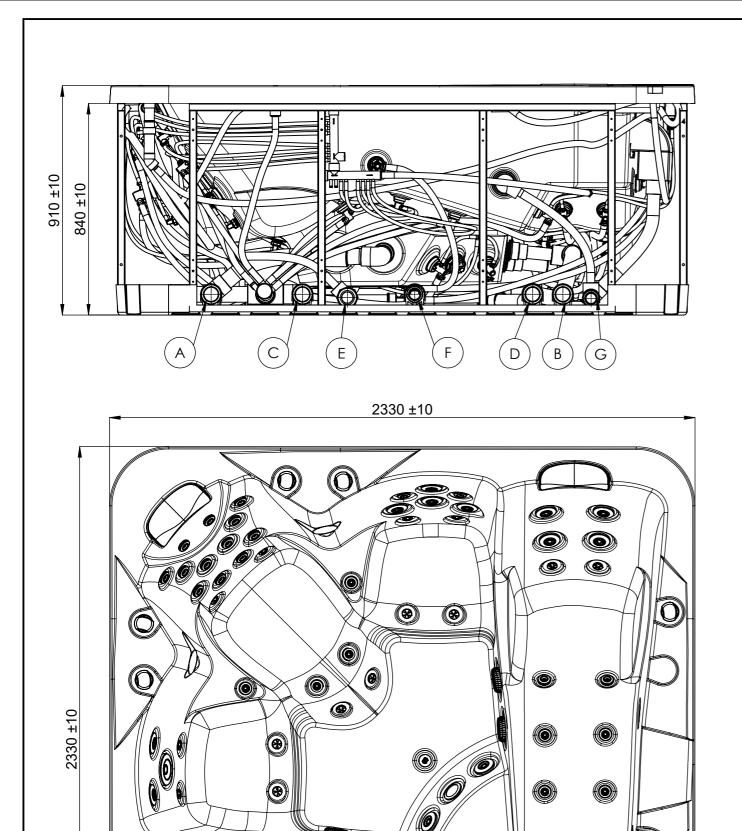

Ø 0

0

♠

1

HYDRAULIC CONNECTIONS ACCESS

Q

 $\mathbf{O}$ 

0

0

0

0

| Α | Suction-Water Massage Pump 1              | otin 63mm FEMALE SOCKET   |
|---|-------------------------------------------|---------------------------|
| В | Suction-Water Massage Pump 2              | $\phi$ 63mm FEMALE SOCKET |
| С | Return-Water Massage Pump 1               | $\phi$ 63mm FEMALE SOCKET |
| D | Return-Water Massage Pump 2               | $\phi$ 63mm FEMALE SOCKET |
| E | Return-Air Massage                        | $\phi$ 50mm FEMALE SOCKET |
| F | Suction/Return-Filtration Pump Bottom Spa | $\phi$ 50mm FEMALE SOCKET |
| G | Return-Filtration Pump Inlets             | $\phi$ 50mm FEMALE SOCKET |
|   |                                           |                           |