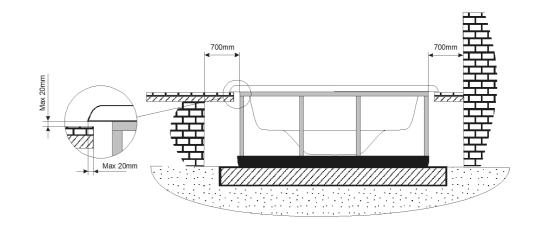

It's essential to keep a minimum clearance access of 700mm all around.

eight modified (910 mm). Updated standard components.

s connections.